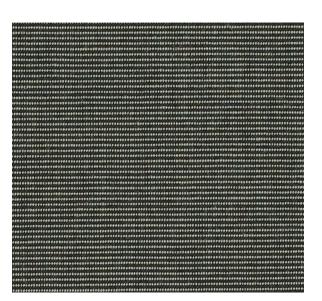

### SHADOWSPEC SERENITY<sup>TM</sup> & UNITY<sup>TM</sup> Quick-Ship Stock Colours

Oyster

Alpine Stone

Charcoal Tweed

Black

Solution-dyed, High Colour Fastness